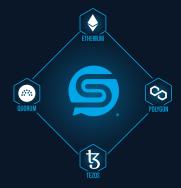

#### SUPPORTED BLOCKCHAINS

With SIMBA you're not locked into a specific blockchain. Our API lets you pick from any of our supported blockchains, and gives you the freedom to transition in the future. Many more chains are coming soon.